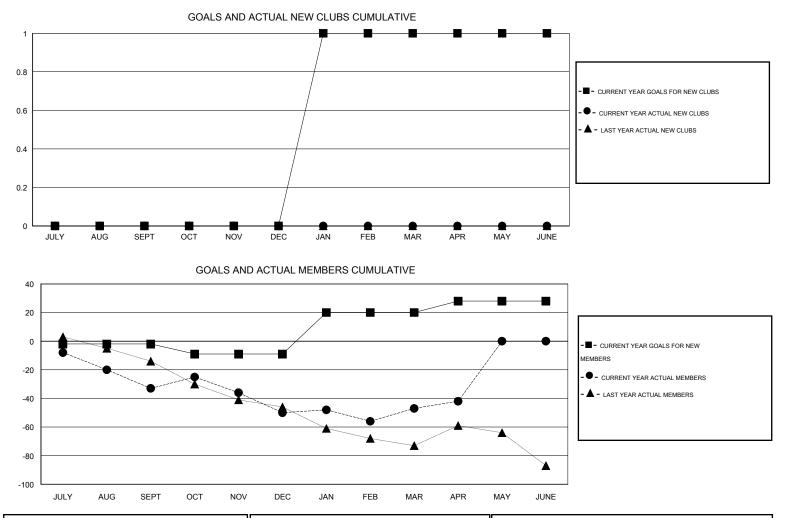

## LOCATION CONNECTICUT

GMT CA 1

|               |                  | Clubs               |                            |                             | Members               |                    |                                  |                              |                             |
|---------------|------------------|---------------------|----------------------------|-----------------------------|-----------------------|--------------------|----------------------------------|------------------------------|-----------------------------|
|               | RESU             | LTS FOR 2013-2014   |                            |                             | RESULTS FOR 2013-2014 |                    |                                  |                              |                             |
| QUARTER       | NEW CLUB<br>GOAL | ACTUAL NEW<br>CLUBS | ACTUAL<br>DROPPED<br>CLUBS | ACTUAL NET<br>GAIN/<br>LOSS | QUARTER               | NEW MEMBER<br>GOAL | ACTUAL TOTAL<br>MEMBERS<br>ADDED | ACTUAL<br>DROPPED<br>MEMBERS | ACTUAL NET<br>GAIN/<br>LOSS |
| JULY/AUG/SEPT | 0                | 0                   | 1                          | -1                          | JULY/AUG/SEPT         | -2                 | 11                               | 44                           | -33                         |
| OCT/NOV/DEC   | 0                | 0                   | 0                          | 0                           | OCT/NOV/DEC           | -7                 | 24                               | 41                           | -17                         |
| JAN/FEB/MAR   | 1                | 0                   | 0                          | 0                           | JAN/FEB/MAR           | 29                 | 28                               | 25                           | 3                           |
| APR/MAY/JUNE  | 0                | 0                   | 0                          | 0                           | APR/MAY/JUNE          | 8                  | 10                               | 5                            | 5                           |